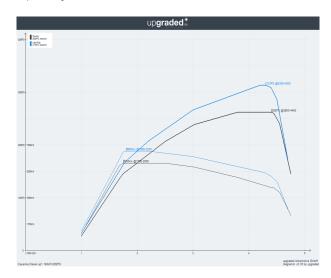

# electronical Software-Upgrade

|                | stock                                 | optimized                                 |
|----------------|---------------------------------------|-------------------------------------------|
| Capacity       | 2967 cc                               |                                           |
| Power          | 193 kW / 262 HP<br>at 4200-4300 U/min | 230 kW / 313 HP<br>at 3800-4400 U/min     |
| Torque         | 580 Nm<br>at 1750-2500 U/min          | 660 Nm<br>at 1800-2200 U/min              |
| Accelleration  |                                       | ca0,46 sec. 0-100km/h*                    |
| Consumption    | 6.6 l/100km*                          | ca. 5.8 l/100km*<br>up to -11,5% possible |
| Emission CO2   | ca. 175g /100km*                      | ca. 155g /100km*<br>up to -20g possible   |
| Stickoxide NOx | reduction up to 4,6% possible*        |                                           |
| VMAX           | 221 km/h                              | 225 km/h                                  |
| Manufacturer   |                                       | upchip<br>(high performance chiptuning)   |
| Kind of tuning |                                       | map-optimization<br>(Softwaretuning)      |

#### Porsche Cayenne Diesel up1

upchip (high performance chiptuning) Chiptuning 193kW/262HP » 230kW/313HP 580Nm » 660Nm